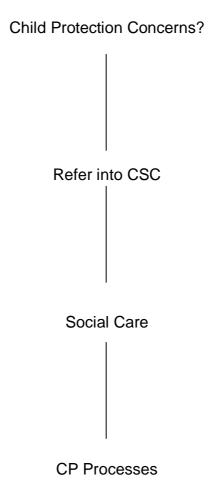

## Child has been identified with complex needs. TAC not sufficient



Allocation into Child in Need

Resources provided

## **Referral Pathway for Child Protection Concerns**



## Referral Pathway for 'Stuck' Cases

TAC Case stuck?
Professionals not around table?
No resources?
No one working with the family
Need higher than anticipated

Refer into MAG through Locality Team Manager

Attend MAG (sits weekly)

**Present Case** 

Transfer into CiN (enter on ICS) (if appropriate)

TM responsibility

Unlock agency resource TM responsibility

## **Referral Pathway for Child with Additional Needs**

**Child with Additional Needs**