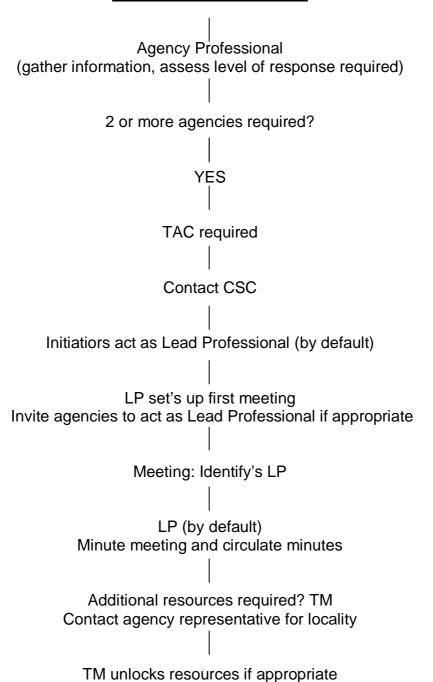

## **Referral Pathway for Child with Additional Needs**

**Child with Additional Needs** 